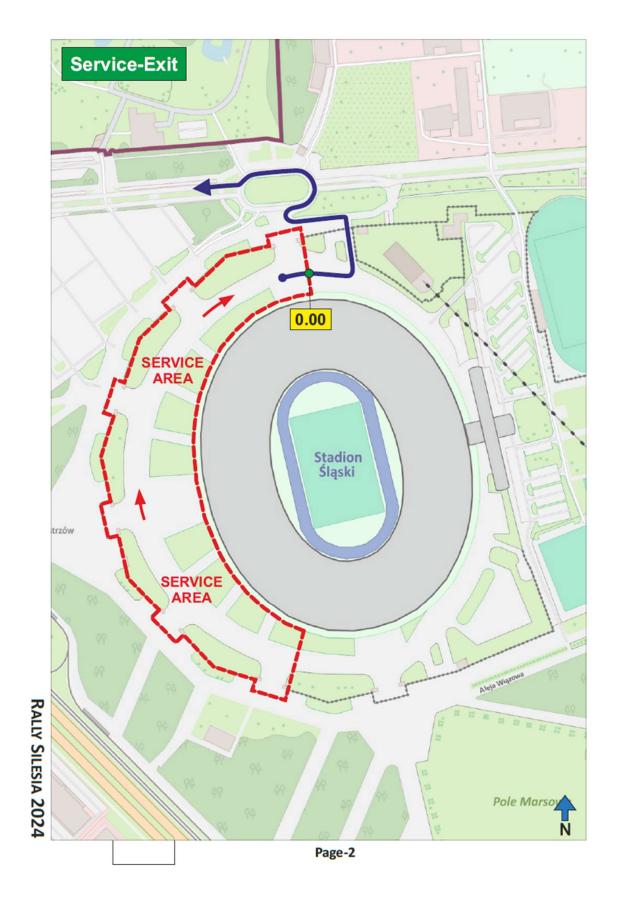

### 1. SCRUTINEERING, SEALING AND MARKING

- The road book to the Scrutineering, Sealing and Marking is given. See Attachment 1.
- The diagram of the Scrutineering, Sealing and Marking is given. See Attachment 2.

#### APPENDIX 1 – ROAD BOOK TO THE SCRUTINEERING, SEALING AND MARKING

Road book to Scrutineering, Sealing and Marking in **Attachment 1**.

| Road to Scrutineering |                  |
|-----------------------|------------------|
| Page-1                | Dens Circle 2024 |

Page-1

| TC -Silesian Stadium   |      |             | DISTANCE:                                                   | LEG:                                |                      |
|------------------------|------|-------------|-------------------------------------------------------------|-------------------------------------|----------------------|
| TC -Scrutineering      |      |             | 6,25 km                                                     | SECTION:                            |                      |
|                        |      |             | AVERAGE: TIME ALLOWED:                                      |                                     |                      |
| DISTANCE TOTAL PARTIAL |      | DIRECTION   | INFORMA                                                     | ATION                               | DISTANCE<br>REGRESS. |
| 2,58                   | 1,78 |             |                                                             |                                     | 3,67                 |
| 3,35                   | 0,77 | Amic        | Siemi/rowice St.                                            | ź<br>zyn<br>m                       | 2,90                 |
| 4,55                   | 1,20 | 8           | Keep r  Centrum R  Koszutko s  T Kraków tódź  Cies.yn + 555 | Catete W22 /                        | 1,70                 |
| 4,95                   | 0,40 |             | To Kral  † Łód  Gast  Sier  - 13/4                          | ź<br>mianowice Śl.                  | 1,30                 |
| 5,19                   | 0,24 | 10          | † Ryack<br>† Siemianowice Śl.                               | Plac Wolności<br>Filharmonia Śląska | 1,06                 |
|                        | 0,30 | <del></del> | ge-4                                                        |                                     |                      |