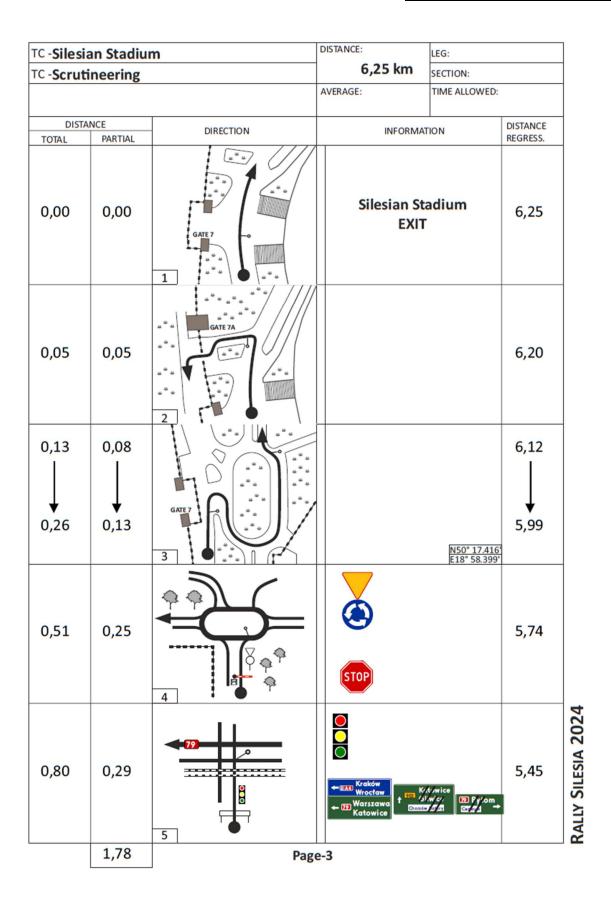

### 1. SCRUTINEERING, SEALING AND MARKING

- The road book to the Scrutineering, Sealing and Marking is given. See Attachment 1.
- The diagram of the Scrutineering, Sealing and Marking is given. See Attachment 2.

#### APPENDIX 1 – ROAD BOOK TO THE SCRUTINEERING, SEALING AND MARKING

Road book to Scrutineering, Sealing and Marking in **Attachment 1**.

| Road to Scrutineering |                  |
|-----------------------|------------------|
| Page-1                | Dens Circle 2024 |

Page-1

| TC -Silesian Stadium   |      |             | DISTANCE:                                                   | LEG:                                |                      |
|------------------------|------|-------------|-------------------------------------------------------------|-------------------------------------|----------------------|
| TC -Scrutineering      |      |             | 6,25 km                                                     | SECTION:                            |                      |
|                        |      |             | AVERAGE: TIME ALLOWED:                                      |                                     |                      |
| DISTANCE TOTAL PARTIAL |      | DIRECTION   | INFORMA                                                     | ATION                               | DISTANCE<br>REGRESS. |
| 2,58                   | 1,78 |             |                                                             |                                     | 3,67                 |
| 3,35                   | 0,77 | Amic        | Siemi/rowice St.                                            | ź<br>zyn<br>m                       | 2,90                 |
| 4,55                   | 1,20 | 8           | Keep r  Centrum R  Koszutko s  T Kraków tódź  Cies.yn + 555 | Catete W22 /                        | 1,70                 |
| 4,95                   | 0,40 |             | To Kral  † Łód  Gast  Sier  - 13/4                          | ź<br>mianowice Śl.                  | 1,30                 |
| 5,19                   | 0,24 | 10          | † Ryack<br>† Siemianowice Śl.                               | Plac Wolności<br>Filharmonia Śląska | 1,06                 |
|                        | 0,30 | <del></del> | ge-4                                                        |                                     |                      |

| :                                                | LEG:                                              |          |
|--------------------------------------------------|---------------------------------------------------|----------|
| 6,25 km                                          | SECTION:                                          |          |
| ineering 6,25 km SECTION:  AVERAGE: TIME ALLOWED |                                                   |          |
| INFORM                                           | MATION                                            | DISTANCE |
| O                                                |                                                   | REGRESS. |
| i<br>ranovive šl.<br>To Soko                     | Plac Wolności<br>Filharmonia Śląska<br>Olska str. | 0,76     |
|                                                  |                                                   | 0,46     |
| Γο Micki∈                                        | ewicza str.                                       | 0,40     |
| Entrai                                           | nce to PKM                                        | 0,00     |
|                                                  |                                                   |          |
| _                                                |                                                   |          |