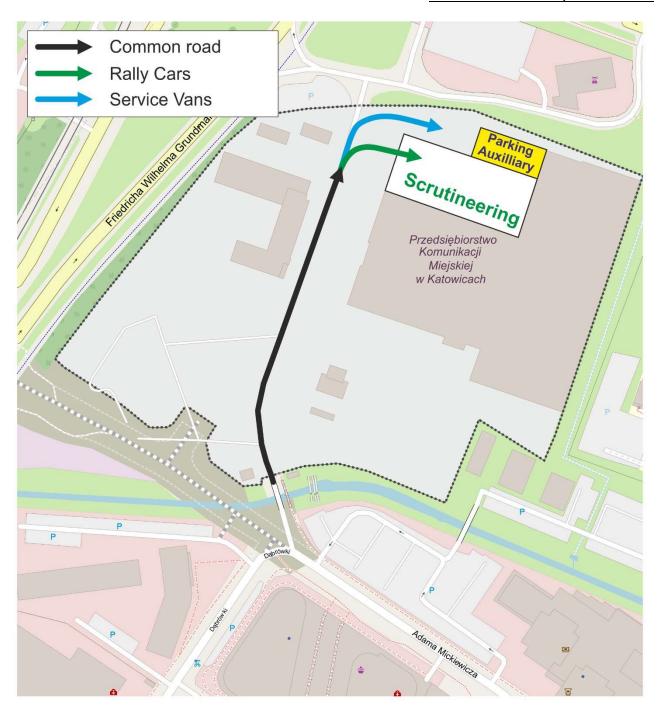

# 2. TRAFFIC ORGANISATION IN THE SERVICE PARK FOR THE SERVICE VEHICLES

 We would like to remind you about traffic organisation in the Service Park for the Service Vehicles. See Attachment 3.

#### APPENDIX 3 - TRAFFIC ORGANISATION IN THE SERVICE PARK FOR THE SERVICE VEHICLES

Diagram of traffic organisation in the Service Park for the Service Vehicles in Attachment 3.

Marcin Fiejdasz

**Clerk of the Course** 