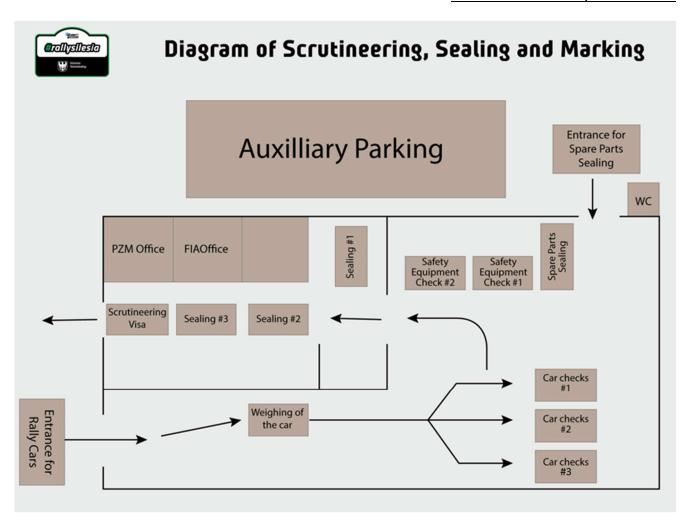

### 1. SCRUTINEERING, SEALING AND MARKING

- The road book to the Scrutineering, Sealing and Marking is given. See Attachment 1.
- The diagram of the Scrutineering, Sealing and Marking is given. See Attachment 2.

#### APPENDIX 2 - DIAGRAM OF THE SCRUTINEERING, SEALING AND MARKING

Diargram of Scrutineering, Sealing and Marking in Attachment 2.